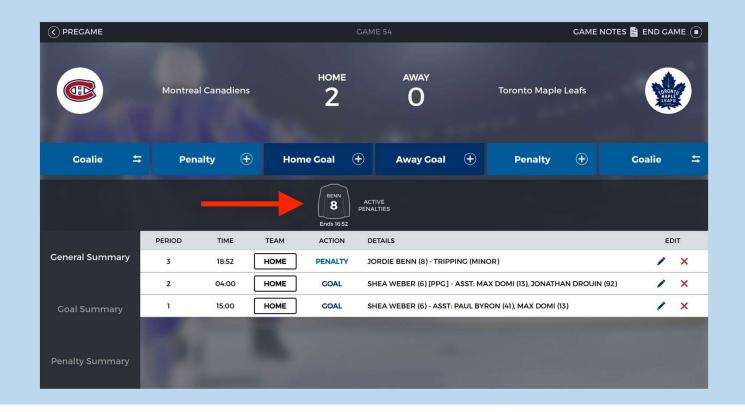

#### Scorekeeping

#### Add a Goal

- Select the period and time the goal occurred.
- You can also add what type of goal.
- Don't forget to click save

#### Add Penalty

Select the infraction and the duration.

Add the period and time the infraction occurred Review details and click save