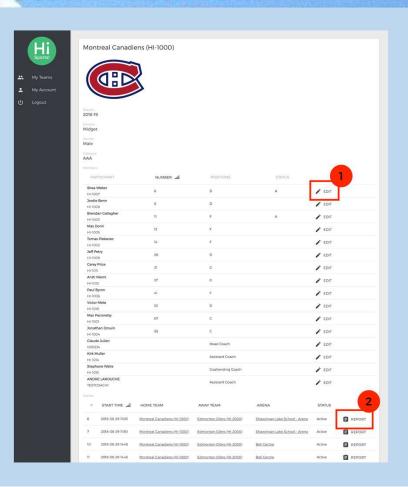

#### Team Page

- Edit a player's number, position, captain status, AP
- View Game reports

### Edit Player

All edits done here will be permanent to your Roster