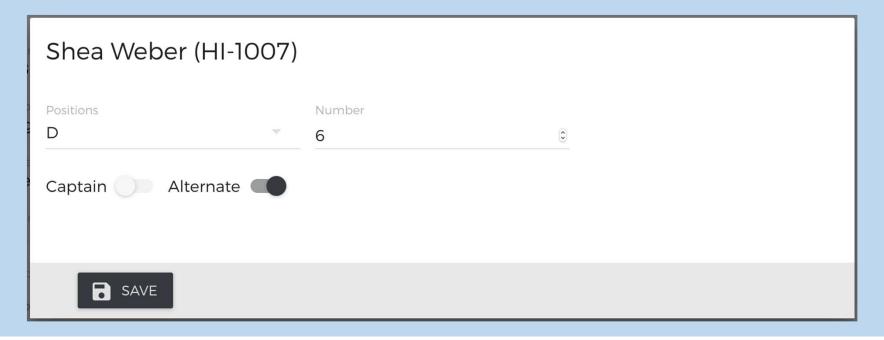

#### Team Page

- Edit a player's number, position, captain status, AP
- View Game reports

### Edit Player

All edits done here will be permanent to your Roster