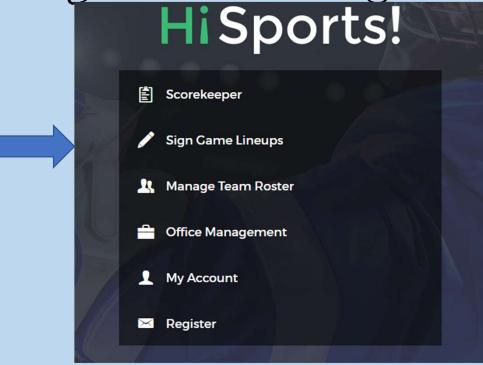

*Table of Contents**

- 1.Pre Game
  - 1. Login
  - 2. Pre Game

#### 2.Scorekeeping

- 1. Add Goal
- 2. Add Penalty
- 3. Ending a Penalty
- 4. Goalie Swap or Pull
- 5. Add Game Notes
- 6. Edit / Delete Goals and Penalties

#### 3.End Game

- 1. End Game
- 2. Collect Signature
- 3. Distributing Scoresheets





## Where do I find the link? PCAHA WEBSITE-www.pcaha.ca







#### Browser







Login-Scorekeeper







### Login-Scorekeeper







#### Pre-Game

There are four tasks required to start the game

- Sign game lineups –Home
- Sign game lineups-Away
- Scorekeeper and Timekeeper info entered
- Officials added (need information from assignr)





#### Pre-Game

You'll see a checkmark beside pregame tasks that are completed, which you can review.







Pre-Game

Login-Team Manager







### Log In Page-Manager

|   | Hi Sports!                |  |  |  |  |  |  |  |
|---|---------------------------|--|--|--|--|--|--|--|
|   | Email                     |  |  |  |  |  |  |  |
|   | Password                  |  |  |  |  |  |  |  |
|   | LOGIN                     |  |  |  |  |  |  |  |
| f | FORGOT PASSWORD? REGISTER |  |  |  |  |  |  |  |
|   |                           |  |  |  |  |  |  |  |





Sign Game Line Ups Select Date







### Sign Game Line Ups Select Your Team







Sign Game Line Ups Your Roster

| <b>∢</b> CANCEL                |   |          | Canadiens  |       |                 |                  | NEXT (>) |
|--------------------------------|---|----------|------------|-------|-----------------|------------------|----------|
| Choose Players