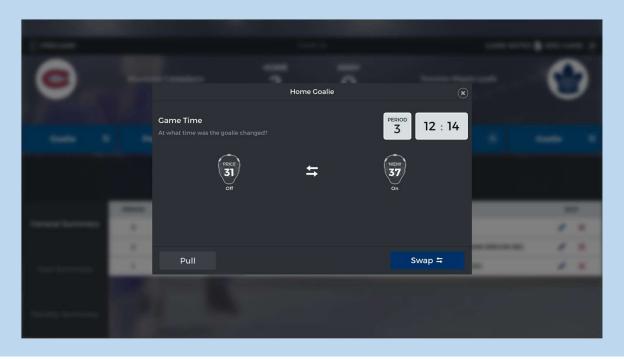

#### Goalie Swap or Pull

- Tap on Swap
- Enter period and time

#### Reinstate a Goalie

- Tap on Swap
- Select Period and Game time
- Tap the helmet of the Goalie coming in