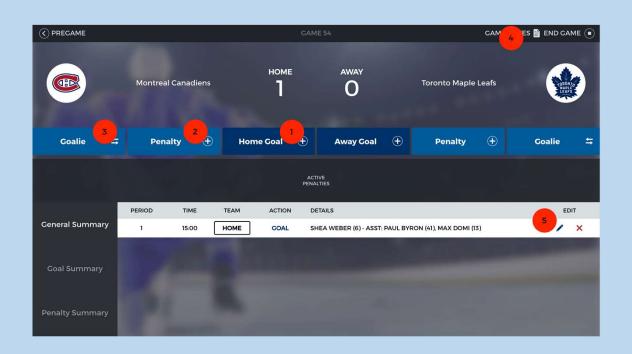

#### Add a Goal

- Select the period and time the goal occurred.
- You can also add what type of goal.
- Don't forget to click save

#### Add Penalty

Select the infraction and the duration.

Add the period and time the infraction occurred Review details and click save

#### Goalie Swap or Pull

- Tap on Swap
- Enter period and time

### Edit/Delete Goals and Penalties

- Tap on Pen icon and edit as necessary
- Tap on X to delete any mistakes

15:00

HOME

GOAL

SHEA WEBER (6) - ASST: PAUL BYRON (41), MAX DOMI (13)