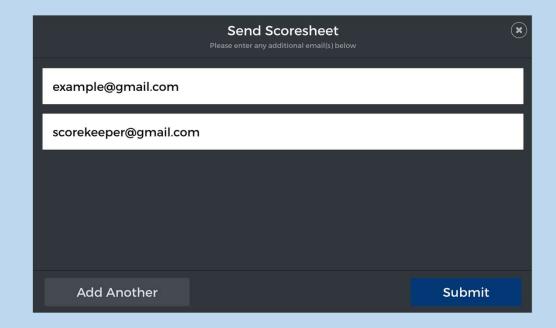

enalty









Select the infraction and the duration.

Add the period and time the infraction occurred Review details and click save







#### Click on jersey to end penalty







Click end or change the time depending on when it ended. You can also edit any information if there were mistakes.







#### Goalie Swap or Pull

- Tap on Swap
- Enter period and time







#### Reinstate a Goalie

- Tap on Swap
- Select Period and Game time
- Tap the helmet of the Goalie coming in







### Edit/Delete Goals and Penalties

- Tap on Pen icon and edit as necessary
- Tap on X to delete any mistakes

15:00

HOME

GOAL

SHEA WEBER (6) - ASST: PAUL BYRON (41), MAX DOMI (13)











#### **End Game**

Select period and game time







#### Collect Signatures







#### Send Scoresheets!







#### **Hisports Notes:**

- Does not use extra data
- You only need to use Wifi to sync and to send gamesheets
- Download scratchpad







If you have more questions please go to: <a href="https://help.hisports.app/hc/en-us">https://help.hisports.app/hc/en-us</a>

Click on Scorekeepers



#### SCOREKEEPER FAQ

How to add Officials (Referees and Linesmen)?

How to change a jersey number during the Signing lineup process?

How to change a jersey number during a game

What do I do if my arena or rink has no internet connectivity?





#### Team Management









#### Click on My Teams found in top left corner







#### My Teams

- Select your team
- Make any changes needed







#### Team Page

- Edit a player's number, position, captain status, AP
- View Game reports







### E