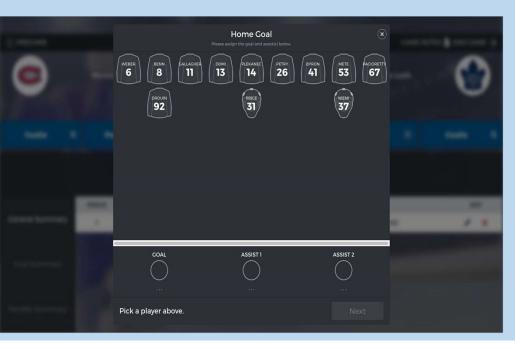

#### Add a Goal

- Select the period and time the goal occurred.
- You can also add what type of goal.
- Don't forget to click save