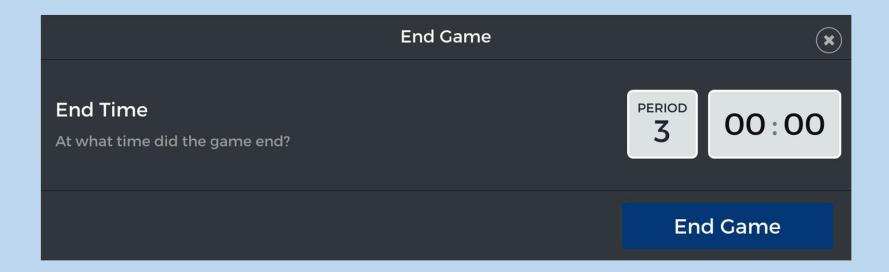

type of goal.
- Don't forget to click save







#### Add Penalty









Select the infraction and the duration.

Add the period and time the infraction occurred Review details and click save







#### Click on jersey to end penalty







Click end or change the time depending on when it ended. You can also edit any information if there were mistakes.







#### Goalie Swap or Pull

- Tap on Swap
- Enter period and time







#### Reinstate a Goalie

- Tap on Swap
- Select Period and Game time
- Tap the helmet of the Goalie coming in







### Edit/Delete Goals and Penalties

- Tap on Pen icon and edit as necessary
- Tap on X to delete any mistakes

15:00

HOME

GOAL

SHEA WEBER (6) - ASST: PAUL BYRON (41), MAX DOMI (13)











#### **End Game**

Select period and game time







#### Collect Signatures







#### Send Scoresheets!







#### **Hisports Notes:**

- Does not use extra data
- You only need to use Wifi to sync and to send gamesheets
- Download scratchpad







If you have more questions please go to: <a href="https://help.hisports.app/hc/en-us">https://help.hisports.app/hc/en-us</a>

Click on Scorekeepers



#### SCOREKEEPER FAQ

How to add Officials (Referees and Linesmen)?

How to change a jersey number during the Signing lineup process?

How to change a jersey number during a game

What do I do if my arena or rink has no internet connectivity?





#### Team Management









#### Click on My Teams found in top left corner







#### My Teams

- Select your team
- Make any changes needed







#### Team Page

- Edit a player's number,