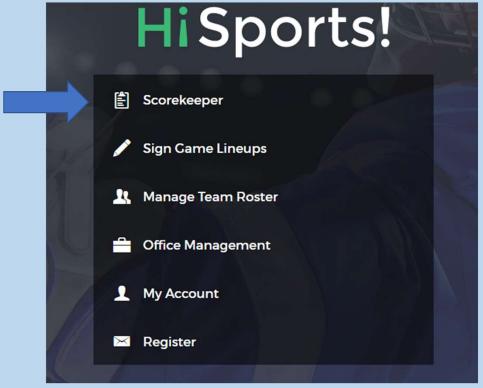

Click on Scorekeepers

#### SCOREKEEPER FAQ

How to add Officials (Referees and Linesmen)?

How to change a jersey number during the Signing lineup process?

How to change a jersey number during a game

What do I do if my arena or rink has no internet connectivity?