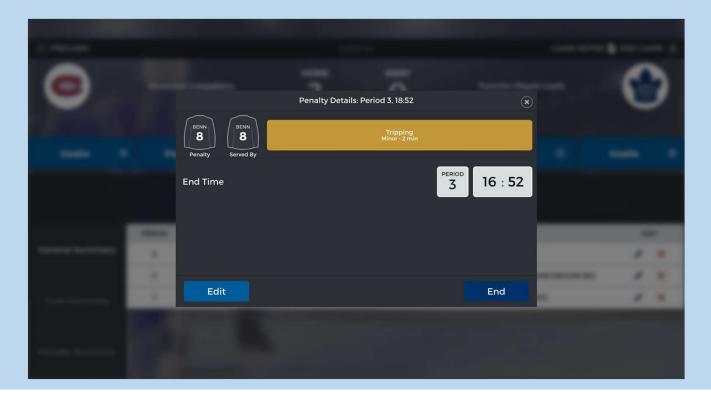

#### Click on jersey to end penalty

Click end or change the time depending on when it ended. You can also edit any information if there were mistakes.