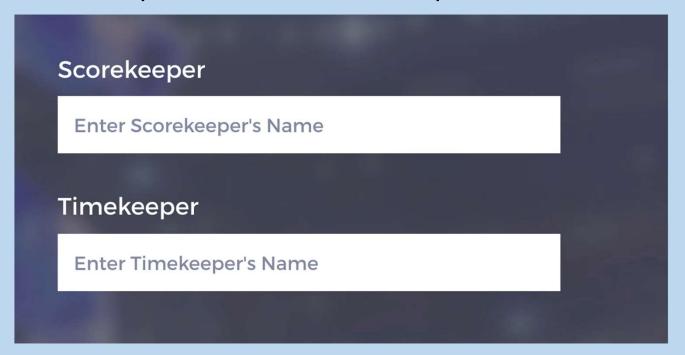

|                    |                                                               |
|                     |                                                |                    |                                                               |
|                     |                                                |                    |                                                               |
| CLEAR               | N 62 . 19                                      |                    |                                                               |
| CLEAR               |                                                |                    |                                                               |





### Pre-Game Scorekeeper and Timekeeper Info.







### Pre-Game Add Officials-you can search or add new







#### You can now start the game!







#### Scorekeeping







#### Add a Goal









- Select the period and time the goal occurred.
- You can also add what type of goal.
- Don't forget to click save







#### Add Penalty









Select the infraction and the duration.

Add the period and time the infraction occurred Review details and click save







#### Click on jersey to end penalty







Click end or change the time depending on when it ended. You can also edit any information if there were mistakes.







#### Goalie Swap or Pull

- Tap on Swap
- Enter period and time







#### Reinstate a Goalie

- Tap on Swap
- Select Period and Game time
- Tap the helmet of the Goalie coming in







### Edit/Delete G