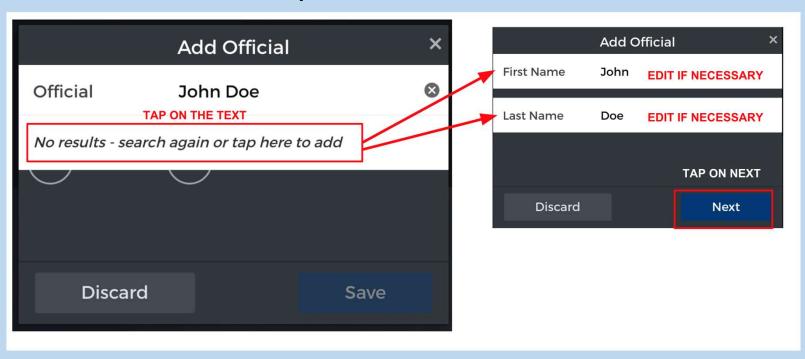

|
|                     |                                                |                    |                                                               |
|                     |                                                |                    |                                                               |
| CLEAR               | N 62 . 19                                      |                    |                                                               |
| CLEAR               |                                                |                    |                                                               |





### Pre-Game Scorekeeper and Timekeeper Info.







### Pre-Game Add Officials-you can search or add new







#### You can now start the game!







#### Scorekeeping







#### Add a Goal









- Select the period and time the goal occurred.
- You can also add what type of goal.
- Don't forget to click save







#### Add Penalty









Select the infraction and the duration.

Add the period and time the infraction occurred Review details and click save







#### Click on jersey to end penalty







Click end or change the time depending on when it ended. You can also edit any information if there were mistakes.







#### Goalie Swap or Pull

- Tap on Swap
- Enter period and time







#### Reinstate a Goalie

- Tap on Swap
- Select Period and Game time
- Tap the helmet of the Goalie coming in







### Edit/Delete Goals and Penalties

- Tap on Pen icon and edit as necessary