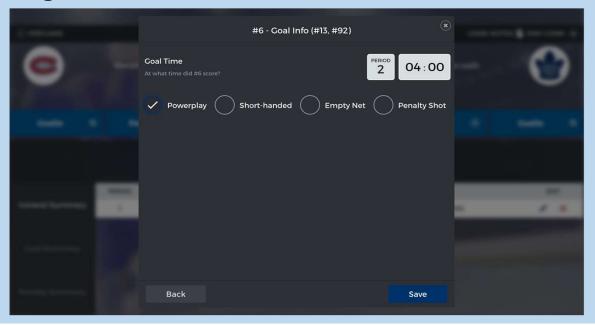

#### Add a Goal

- Select the period and time the goal occurred.
- You can also add what type of goal.
- Don't forget to click save