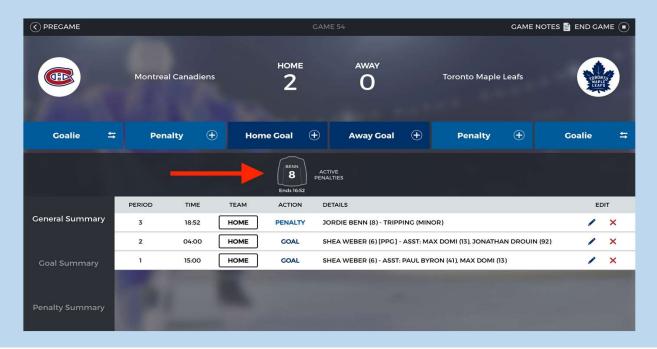

### Edit/Delete Goals and Penalties

- Tap on Pen icon and edit as necessary
- Tap on X to delete any mistakes

15:00

HOME

GOAL

SHEA WEBER (6) - ASST: PAUL BYRON (41), MAX DOMI (13)