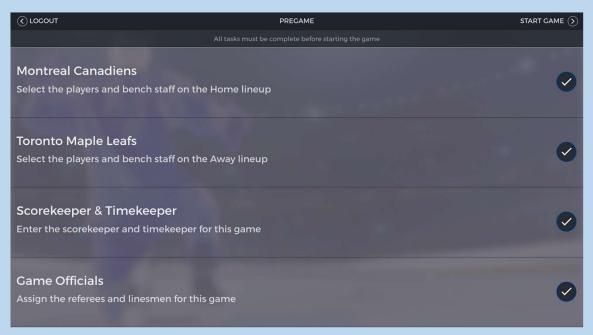

#### Pre-Game

There are four tasks required to start the game

- Sign game lineups –Home
- Sign game lineups-Away
- Scorekeeper and Timekeeper info entered
- Officials added (need information from assignr)

#### Pre-Game

You'll see a checkmark beside pregame tasks that are completed, which you can review.

Pre-Game

Login-Team Manager

#### You can now start the game!