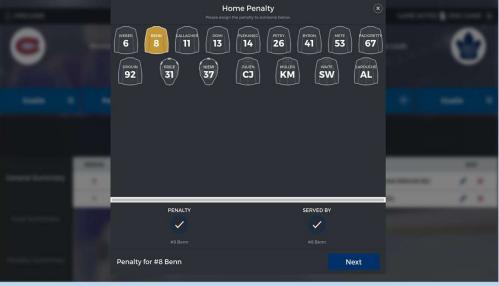

#### Add Penalty

Select the infraction and the duration.

Add the period and time the infraction occurred Review details and click save