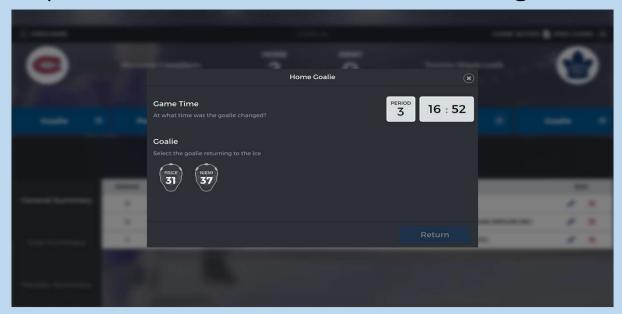

#### Reinstate a Goalie

- Tap on Swap
- Select Period and Game time
- Tap the helmet of the Goalie coming in