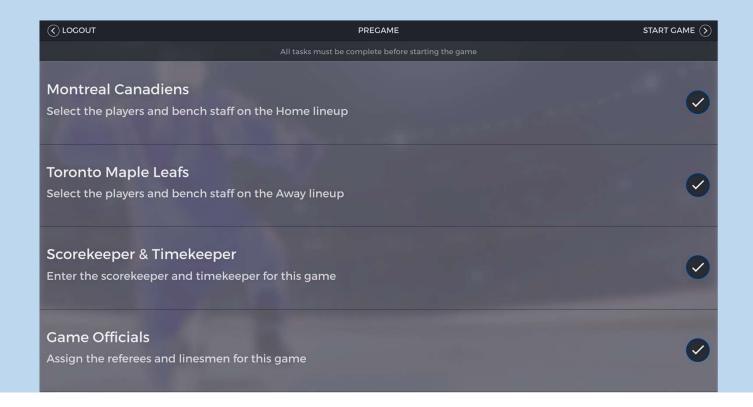

#### Pre-Game

There are four tasks required to start the game

- Sign game lineups –Home
- Sign game lineups-Away
- Scorekeeper and Timekeeper info entered
- Officials added (need information from assignr)

#### Pre-Game

You'll see a checkmark beside pregame tasks that are completed, which you can review.

Pre-Game

Login-Team Manager

#### You can now start the game!