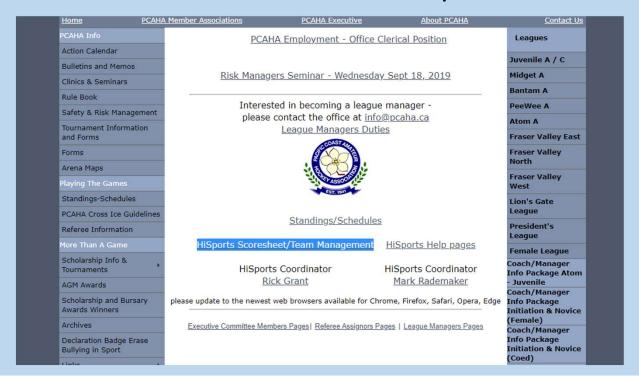

## E-Game Sheets cont.

- Scorekeeper is responsible for ensuring all goals and penalties are accurately recorded
  - If in doubt, confirm with on-ice official
- Following the game all team officials from both teams will automatically receive the game sheet data page.
- Additional people can be added to receive the game sheet by adding their email where asked.
- Electronic Game Sheets are here!!!





#### Scorekeeping

#### **Table of Contents**

- 1.Pre Game
  - 1. Login
  - 2. Pre Game

#### 2.Scorekeeping

- 1. Add Goal
- 2. Add Penalty
- 3. Ending a Penalty
- 4. Goalie Swap or Pull
- 5. Add Game Notes
- 6. Edit / Delete Goals and Penalties

#### 3.End Game

- 1. End Game
- 2. Collect Signature
- 3. Distributing Scoresheets





## Where do I find the link? PCAHA WEBSITE-www.pcaha.ca







#### Browser







Login-Scorekeeper







### Login-Scorekeeper







#### Pre-Game

There are four tasks required to start the game

- Sign game lineups –Home
- Sign game lineups-Away
- Scorekeeper and Timekeeper info entered
- Officials added (need information from assignr)





#### Pre-Game

You'll see a checkmark beside pregame tasks that are completed, which you can review.







Pre-Game

Login-Team Manager







### Log In Page-Manager

|   | Hi Sports!                |  |  |  |  |  |  |  |
|---|---------------------------|--|--|--|--|--|--|--|
|   | Email                     |  |  |  |  |  |  |  |
|   | Password                  |  |  |  |  |  |  |  |
|   | LOGIN                     |  |  |  |  |  |  |  |
| f | FORGOT PASSWORD? REGISTER |  |  |  |  |  |  |  |
|   |