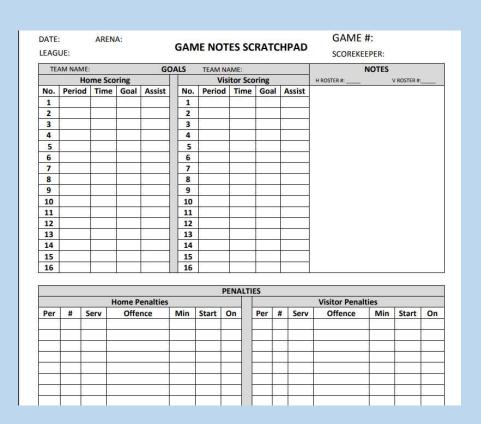

#### **Hisports Notes:**

- Does not use extra data
- You only need to use Wifi to sync and to send gamesheets
- Download scratchpad

If you have more questions please go to: <a href="https://help.hisports.app/hc/en-us">https://help.hisports.app/hc/en-us</a>