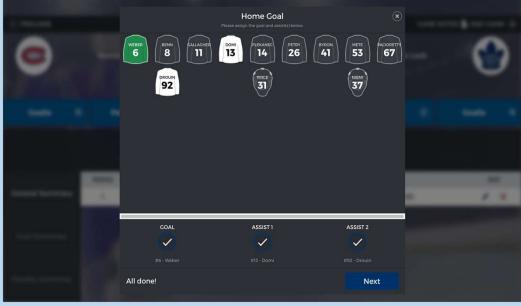

#### Add a Goal

- Select the period and time the goal occurred.
- You can also add what type of goal.
- Don't forget to click save

### Edit/Delete Goals and Penalties

- Tap on Pen icon and edit as necessary
- Tap on X to delete any mistakes

15:00

HOME

GOAL

SHEA WEBER (6) - ASST: PAUL BYRON (41), MAX DOMI (13)