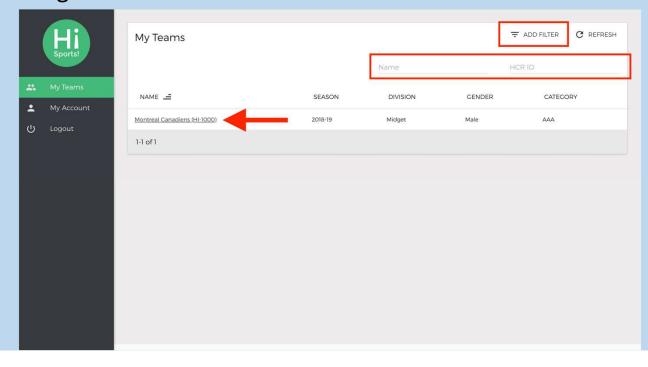

#### Click on My Teams found in top left corner

#### My Teams

- Select your team
- Make any changes needed