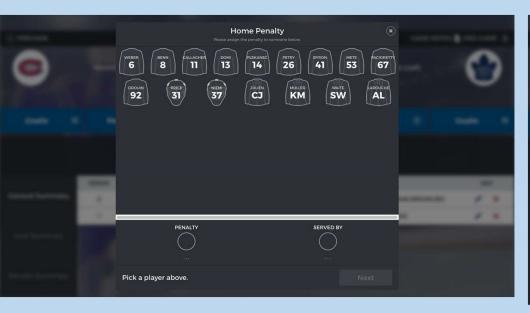

#### Add Penalty

Select the infraction and the duration.

Add the period and time the infraction occurred Review details and click save